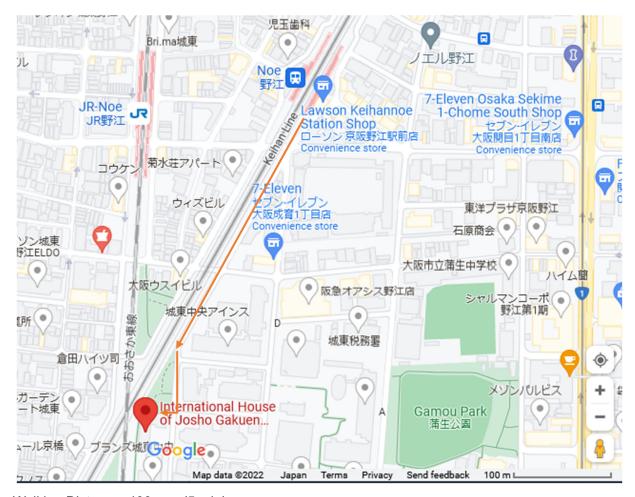

## **Walking Direction from Noe Station to International House**

Walking Distance: 400 mm (5 min)

 Turn left to the exit at the ticket gate in the station.

At the exit, turn right as pictured.

- You will see a brown building with a green roof, which is International House.
- Walk along the road. You will see a public park, which is next to International House.

Address: 2-2-26, Chuo, Joto-ku, Osaka 536-0005

Tel: +81-6-6935-8990

For further information, please go to its web site:

http://www.josho.ac.jp/english/facility/kokusaikaikan.html