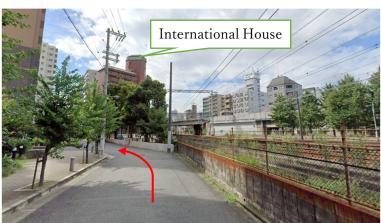

## **Walking Direction from Noe Station to International House**

Walking Distance: 400 mm (5 min)

 Turn left to the exit at the ticket gate in the station.

At the exit, turn right as pictured.

- You will see a brown building with a green roof, which is International House.
- Walk along the road. You will see a public park, which is next to International House.