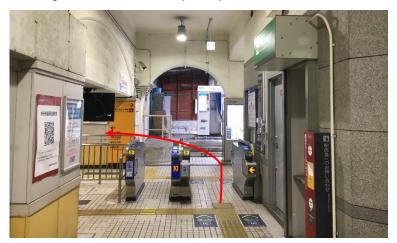

## **Walking Direction from Noe Station to International House**

Walking Distance: 400 mm (5 min)

 Turn left to the exit at the ticket gate in the station.

At the exit, turn right as pictured.

- You will see a brown building with a green roof, which is International House.
- Walk along the road. You will see a public park, which is next to International House.