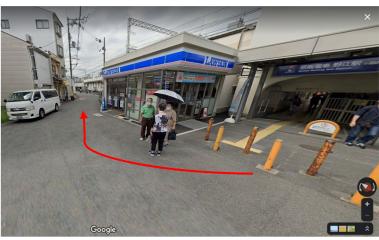

## **Walking Direction from Noe Station to International House**

Walking Distance: 400 mm (5 min)

 Turn left to the exit at the ticket gate in the station.

At the exit, turn right as pictured.

- You will see a brown building with a green roof, which is International House.
- Walk along the road. You will see a public park, which is next to International House.