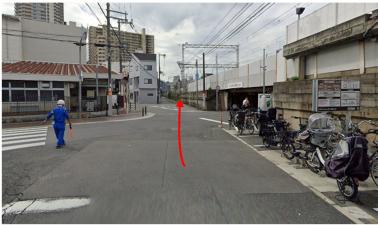

## **Walking Direction from Noe Station to International House**

Walking Distance: 400 mm (5 min)

 Turn left to the exit at the ticket gate in the station.

At the exit, turn right as pictured.

- You will see a brown building with a green roof, which is International House.
- Walk along the road. You will see a public park, which is next to International House.